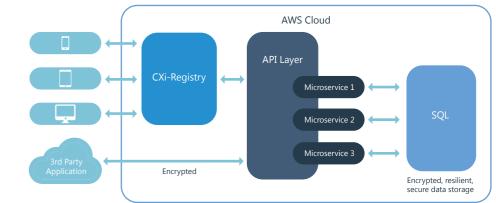

### **Technology**

... a cloud-based SaaS model that is scalable, easy to deploy, enables extensive integration capability and is highly secure.